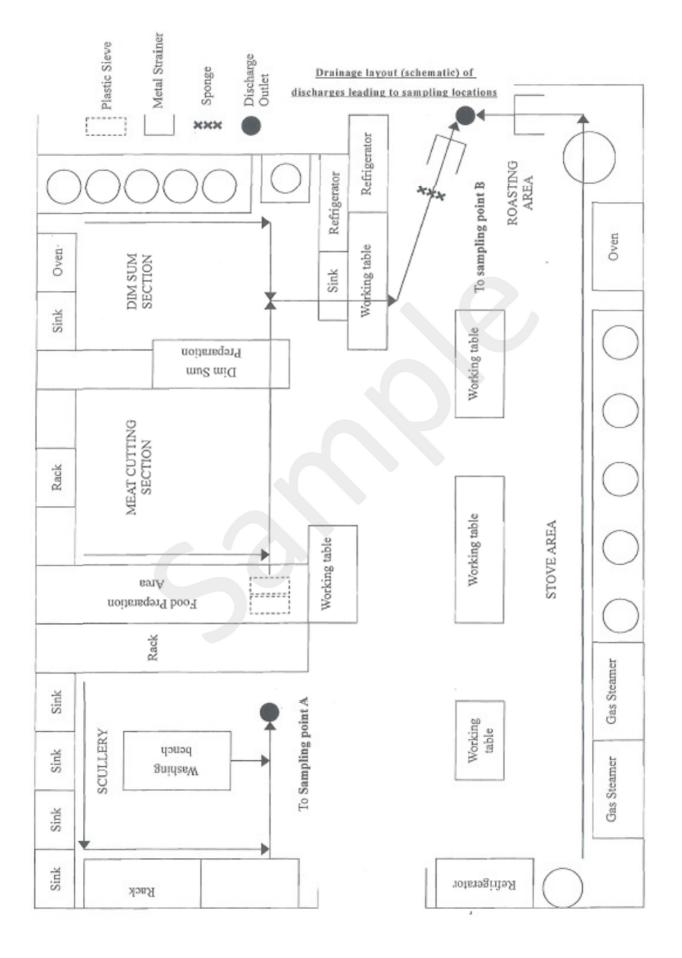

#### Sampling plan

Name of the Establishment : ABC Restaurant

| 1. | Sam                | pling time from <u>04:00</u> to <u>01:30</u> , | with | sampling time interval of 15min.                           |  |  |  |  |  |
|----|--------------------|------------------------------------------------|------|------------------------------------------------------------|--|--|--|--|--|
| 2. | Sam                | pling location <u>G/F</u>                      |      |                                                            |  |  |  |  |  |
| 3. | . Sampling point : |                                                |      |                                                            |  |  |  |  |  |
|    |                    | Total No. of discharged point                  | :    | 2                                                          |  |  |  |  |  |
|    | ٠                  | Location of discharged point                   | :    | Scullery, and roasting area                                |  |  |  |  |  |
|    |                    | Total No. of Sampling Point                    | :    | 2 (sampling points A and B)                                |  |  |  |  |  |
|    | ٠                  | Location of Sampling Point                     | :    | Samples collected at the outlets - of central grease traps |  |  |  |  |  |
| 4. | Sam                | pling proposal :                               |      |                                                            |  |  |  |  |  |
|    | •                  | Sampling Date                                  | :    | To be confirmed                                            |  |  |  |  |  |
|    |                    | No. of Sampling Days                           | :    | Minimum 4                                                  |  |  |  |  |  |
|    | ٠                  | Sampling Period                                | :    | 04:00-01:30                                                |  |  |  |  |  |
|    |                    | Sampling Frequency                             | :    | Every 15 minutes                                           |  |  |  |  |  |
|    | •                  | Sampling method and tools                      | :    | Using wide mouth glass sampling bottles (see note)         |  |  |  |  |  |
|    |                    | Sampling Volume                                | 1    | 500 ml                                                     |  |  |  |  |  |
|    | •                  | Sample container                               | :    | Glass bottle                                               |  |  |  |  |  |
|    |                    |                                                |      |                                                            |  |  |  |  |  |

## **ABC** Restaurant

Central Grease Trap A (CGT-A) was located at the G/F car park (near the passenger lift). "Bio-substance" was placed inside the 1<sup>st</sup> chamber of the CGT. Sampling point A was at the outlet of the CGT.

#### Sampling Tool : Wide mouth glass sampling bottle

Central Grease Trap B (CGT-B) was located at the entrance of the G/F car park. "Bio-substance" was placed inside the 1<sup>st</sup> chamber of the CGT. Sampling point B was at the outlet of the CGT.