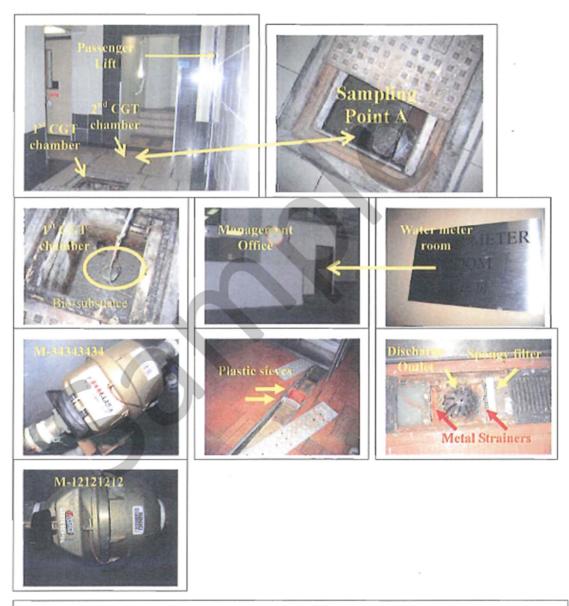

## **ABC** Restaurant

Central Grease Trap A (CGT-A) was located at the G/F car park (near the passenger lift). "Bio-substance" was placed inside the 1<sup>st</sup> chamber of the CGT. Sampling point A was at the outlet of the CGT.

Water Meter Room was located at the G/F car park. The entrance of the room was beside the management office.

Sample of item 5 in Appendix II

Appendix III (page 9/32)