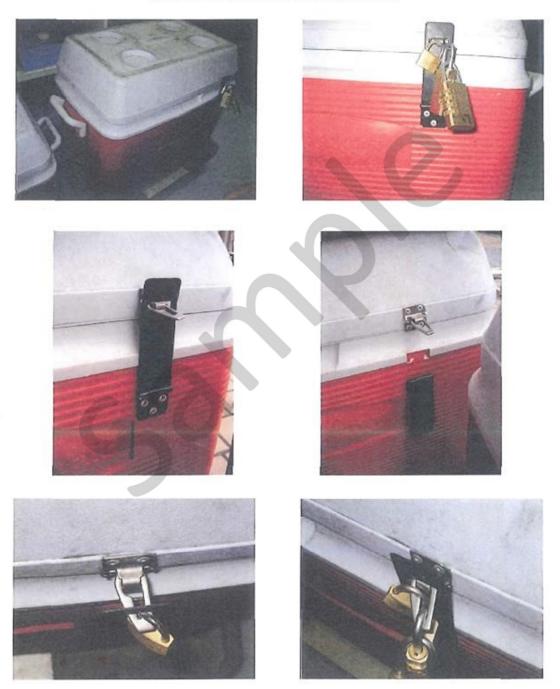

### Sample Storage Containers with Lock

Drainage Services Department The Government of the Hong Kong Special Administrative Region

#### Procedures for sample storage, delivery, and preservation

- Sample storage : After the completion of sampling, all samples should be kept at 0 4°C in sample storage box(es) under custody with locks provided by laboratory.
- Sample delivery: All collected samples to be transported to the laboratory by sampling/laboratory staff (note1) as soon as possible, and not later than the end of each sampling day the latest (note 1)