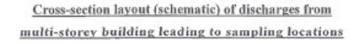

#### Sampling plan

Name of the Establishment : ABC Restaurant

| 1. | Sam                | pling time from <u>04:00</u> to <u>01:30</u> , | with | sampling time interval of 15min.                           |  |  |  |  |  |
|----|--------------------|------------------------------------------------|------|------------------------------------------------------------|--|--|--|--|--|
| 2. | Sam                | pling location <u>G/F</u>                      |      |                                                            |  |  |  |  |  |
| 3. | . Sampling point : |                                                |      |                                                            |  |  |  |  |  |
|    |                    | Total No. of discharged point                  | :    | 2                                                          |  |  |  |  |  |
|    | ٠                  | Location of discharged point                   | :    | Scullery, and roasting area                                |  |  |  |  |  |
|    |                    | Total No. of Sampling Point                    | :    | 2 (sampling points A and B)                                |  |  |  |  |  |
|    | ٠                  | Location of Sampling Point                     | :    | Samples collected at the outlets - of central grease traps |  |  |  |  |  |
| 4. | Sam                | pling proposal :                               |      |                                                            |  |  |  |  |  |
|    | •                  | Sampling Date                                  | :    | To be confirmed                                            |  |  |  |  |  |
|    |                    | No. of Sampling Days                           | :    | Minimum 4                                                  |  |  |  |  |  |
|    | ٠                  | Sampling Period                                | :    | 04:00-01:30                                                |  |  |  |  |  |
|    |                    | Sampling Frequency                             | :    | Every 15 minutes                                           |  |  |  |  |  |
|    | •                  | Sampling method and tools                      | :    | Using wide mouth glass sampling bottles (see note)         |  |  |  |  |  |
|    |                    | Sampling Volume                                | 1    | 500 ml                                                     |  |  |  |  |  |
|    | •                  | Sample container                               | :    | Glass bottle                                               |  |  |  |  |  |
|    |                    |                                                |      |                                                            |  |  |  |  |  |

## **ABC** Restaurant

Central Grease Trap A (CGT-A) was located at the G/F car park (near the passenger lift). "Bio-substance" was placed inside the 1<sup>st</sup> chamber of the CGT. Sampling point A was at the outlet of the CGT.

#### Sampling Tool : Wide mouth glass sampling bottle

Central Grease Trap B (CGT-B) was located at the entrance of the G/F car park. "Bio-substance" was placed inside the 1<sup>st</sup> chamber of the CGT. Sampling point B was at the outlet of the CGT.