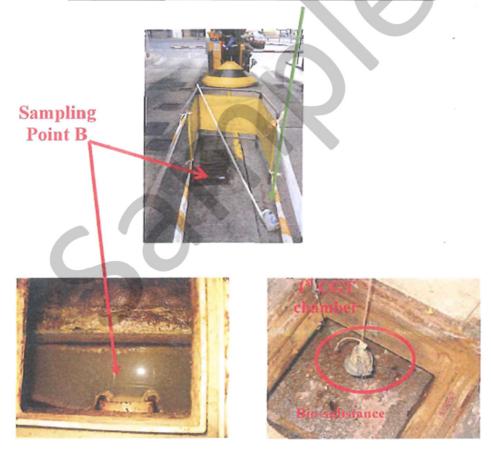

#### Sampling Tool : Wide mouth glass sampling bottle

Central Grease Trap B (CGT-B) was located at the entrance of the G/F car park. "Bio-substance" was placed inside the 1<sup>st</sup> chamber of the CGT. Sampling point B was at the outlet of the CGT.